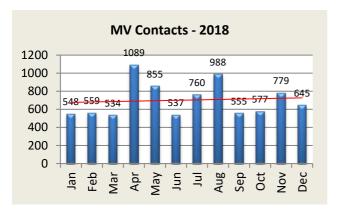

| MV Enforcement     | Jan | Feb | Mar | Apr  | May | Jun | Jul | Aug  | Sep | Oct | Nov | Dec | YTD   |
|--------------------|-----|-----|-----|------|-----|-----|-----|------|-----|-----|-----|-----|-------|
| Warnings - 2018    | 235 | 254 | 213 | 256  | 260 | 225 | 359 | 335  | 291 | 256 | 287 | 323 | 3,294 |
| Warnings - 2019    | 328 | 325 | 310 | 254  | 273 | 223 | 269 | 353  | 294 | 328 |     |     | 2,957 |
|                    |     |     |     |      |     |     |     |      |     |     |     |     |       |
| Infractions - 2018 | 258 | 230 | 277 | 749  | 535 | 262 | 337 | 587  | 229 | 270 | 430 | 256 | 4,420 |
| 2019               | 317 | 290 | 315 | 575  | 367 | 171 | 279 | 675  | 199 | 249 |     |     | 3,437 |
|                    |     |     |     |      |     |     |     |      |     |     |     |     |       |
| Misdemeanor - 2018 | 31  | 43  | 25  | 55   | 39  | 31  | 45  | 45   | 19  | 36  | 43  | 44  | 456   |
| 2019               | 65  | 55  | 48  | 46   | 53  | 42  | 37  | 59   | 29  | 25  |     |     | 459   |
|                    |     |     |     |      |     |     |     |      |     |     |     |     |       |
| Custodial - 2018   | 12  | 19  | 12  | 11   | 3   | 11  | 7   | 11   | 5   | 7   | 8   | 11  | 117   |
| 2019               | 13  | 12  | 7   | 9    | 6   | 13  | 8   | 9    | 8   | 8   |     |     | 93    |
|                    |     |     |     |      |     |     |     |      |     |     |     |     |       |
| DUI Arrests - 2018 | 6   | 7   | 11  | 13   | 8   | 5   | 3   | 14   | 9   | 10  | 5   | 9   | 100   |
| 2019               | 9   | 5   | 6   | 8    | 5   | 9   | 3   | 9    | 6   | 8   |     |     | 68    |
|                    |     |     |     |      |     |     |     |      |     |     |     |     |       |
| MV Contacts - 2018 | 548 | 559 | 534 | 1089 | 855 | 537 | 760 | 988  | 555 | 577 | 779 | 645 | 8,426 |
| 2019               | 732 | 690 | 693 | 885  | 706 | 449 | 598 | 1105 | 537 | 618 |     |     | 7,013 |