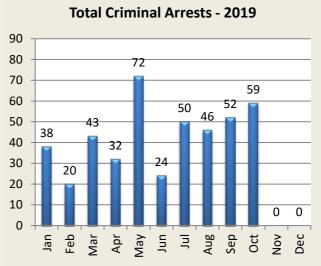

| Criminal Arrests by Month        | Jan | Feb | Mar | Apr | May | Jun | Jul | Aug | Sep | Oct | Nov | Dec | YTD |
|----------------------------------|-----|-----|-----|-----|-----|-----|-----|-----|-----|-----|-----|-----|-----|
| <b>Larceny</b> - 2018            | 22  | 16  | 29  | 27  | 22  | 22  | 18  | 24  | 25  | 37  | 25  | 23  | 290 |
| 2019                             | 26  | 7   | 28  | 23  | 46  | 19  | 31  | 33  | 34  | 44  |     |     | 291 |
|                                  |     |     |     |     |     |     |     |     |     |     |     |     |     |
| Vandalism - 2018                 | 2   | 2   | 2   | 1   | 2   | 0   | 1   | 3   | 0   | 0   | 3   | 2   | 18  |
| 2019                             | 3   | 1   | 1   | 0   | 10  | 1   | 1   | 1   | 1   | 1   |     |     | 20  |
|                                  |     |     |     |     |     |     |     |     |     |     |     |     |     |
| MV Theft / Attempt -2018         | 1   | 1   | 1   | 2   | 1   | 1   | 3   | 4   | 3   | 18  | 5   | 1   | 41  |
| 2019                             | 0   | 1   | 0   | 0   | 0   | 0   | 1   | 0   | 1   | 0   |     |     | 3   |
|                                  |     |     |     |     |     |     |     |     |     |     |     |     |     |
| <b>Burglary / Attempt</b> - 2018 | 1   | 1   | 5   | 6   | 2   | 0   | 9   | 5   | 5   | 15  | 8   | 5   | 62  |
| 2019                             | 6   | 9   | 8   | 1   | 8   | 0   | 10  | 3   | 11  | 8   |     |     | 64  |
|                                  |     |     |     |     |     |     |     |     |     |     |     |     |     |
| <b>Assault</b> - 2018            | 3   | 5   | 3   | 0   | 5   | 4   | 10  | 4   | 5   | 7   | 1   | 11  | 58  |
| 2019                             | 3   | 2   | 5   | 6   | 5   | 4   | 5   | 5   | 3   | 6   |     |     | 44  |
|                                  |     |     |     |     | •   |     | •   |     | •   |     |     |     |     |
| <b>Robbery</b> - 2018            | 0   | 0   | 1   | 2   | 1   | 0   | 0   | 0   | 0   | 0   | 1   | 1   | 6   |
| 2019                             | 0   | 0   | 1   | 2   | 3   | 0   | 2   | 4   | 2   | 0   |     |     | 14  |
|                                  |     |     |     |     |     |     |     |     |     |     |     |     |     |
| Total - 2018                     | 29  | 25  | 41  | 38  | 33  | 27  | 41  | 40  | 38  | 77  | 43  | 43  | 475 |
| 2019                             | 38  | 20  | 43  | 32  | 72  | 24  | 50  | 46  | 52  | 59  | 0   | 0   | 436 |