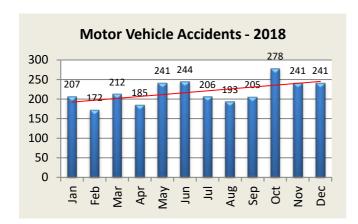

## **MOTOR VEHICLE ACTIVITY**

| <b>MV Accidents</b> | Jan | Feb | Mar | Apr | May | Jun | Jul | Aug | Sep | Oct | Nov | Dec | YTD   |
|---------------------|-----|-----|-----|-----|-----|-----|-----|-----|-----|-----|-----|-----|-------|
| 2018                | 207 | 172 | 212 | 185 | 241 | 244 | 206 | 193 | 205 | 278 | 241 | 241 | 2,625 |
| 2019                | 188 | 179 | 208 | 219 | 216 | 222 | 238 | 189 | 226 | 226 |     |     | 2,111 |