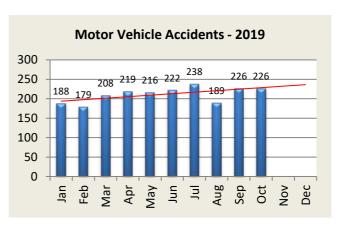

## **MOTOR VEHICLE ACTIVITY**

| <b>MV Accidents</b> | Jan | Feb | Mar | Apr | May | Jun | Jul | Aug | Sep | Oct | Nov | Dec | YTD   |
|---------------------|-----|-----|-----|-----|-----|-----|-----|-----|-----|-----|-----|-----|-------|
| 2018                | 207 | 172 | 212 | 185 | 241 | 244 | 206 | 193 | 205 | 278 | 241 | 241 | 2,625 |
| 2019                | 188 | 179 | 208 | 219 | 216 | 222 | 238 | 189 | 226 | 226 |     |     | 2,111 |