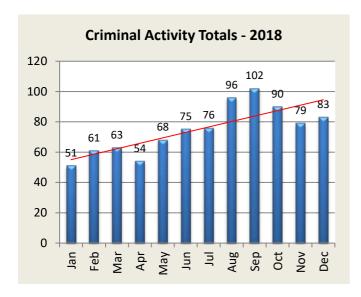

| Criminal Activity: Month         | Jan | Feb | Mar | Apr | May | Jun | Jul | Aug | Sep | Oct | Nov | Dec | YTD |
|----------------------------------|-----|-----|-----|-----|-----|-----|-----|-----|-----|-----|-----|-----|-----|
| Larceny - 2018                   | 40  | 31  | 35  | 34  | 48  | 55  | 49  | 56  | 58  | 59  | 57  | 51  | 573 |
| 2019                             | 25  | 36  | 47  | 49  | 28  | 36  | 74  | 47  | 70  | 65  |     |     | 477 |
|                                  |     |     |     |     |     |     |     |     |     |     |     |     |     |
| Vandalism - 2018                 | 5   | 13  | 6   | 11  | 10  | 7   | 12  | 10  | 13  | 13  | 11  | 10  | 121 |
| 2019                             | 6   | 4   | 9   | 7   | 10  | 9   | 11  | 11  | 8   | 14  |     |     | 89  |
|                                  |     |     |     |     |     |     |     |     |     |     |     |     |     |
| MV Theft / Attempt -2018         | 4   | 3   | 5   | 3   | 4   | 5   | 5   | 8   | 10  | 7   | 3   | 2   | 59  |
| 2019                             | 3   | 5   | 3   | 2   | 3   | 5   | 7   | 5   | 13  | 11  |     |     | 57  |
|                                  |     |     |     |     |     |     |     |     |     |     |     |     |     |
| <b>Burglary / Attempt</b> - 2018 | 1   | 11  | 10  | 3   | 6   | 2   | 6   | 19  | 15  | 3   | 4   | 16  | 96  |
| 2019                             | 8   | 6   | 8   | 2   | 8   | 9   | 17  | 14  | 8   | 12  |     |     | 92  |
|                                  |     |     |     |     |     |     |     |     |     |     |     |     |     |
| <b>Assault</b> - 2018            | 0   | 1   | 4   | 1   | 0   | 3   | 4   | 3   | 6   | 8   | 2   | 3   | 35  |
| 2019                             | 0   | 3   | 2   | 2   | 3   | 1   | 0   | 3   | 2   | 1   |     |     | 17  |
|                                  |     |     |     |     |     |     |     |     |     |     |     |     |     |
| Robbery - 2018                   | 1   | 2   | 3   | 2   | 0   | 3   | 0   | 0   | 0   | 0   | 2   | 1   | 14  |
| 2019                             | 0   | 0   | 0   | 3   | 4   | 1   | 0   | 2   | 1   | 2   |     |     | 13  |
|                                  |     | -   |     |     |     |     |     |     |     |     |     |     |     |
| <b>Totals</b> - 2018             | 51  | 61  | 63  | 54  | 68  | 75  | 76  | 96  | 102 | 90  | 79  | 83  | 898 |
| 2019                             | 42  | 54  | 69  | 65  | 56  | 61  | 109 | 82  | 102 | 105 | 0   | 0   | 745 |