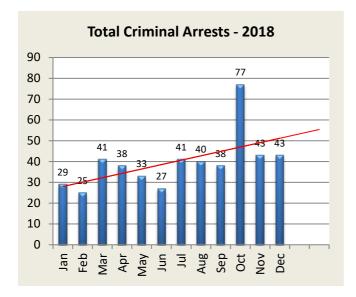

| Criminal Arrests by Month        | Jan | Feb | Mar | Apr | May | Jun | Jul | Aug | Sep | Oct | Nov | Dec | YTD |
|----------------------------------|-----|-----|-----|-----|-----|-----|-----|-----|-----|-----|-----|-----|-----|
| <b>Larceny</b> - 2018            | 22  | 16  | 29  | 27  | 22  | 22  | 18  | 24  | 25  | 37  | 25  | 23  | 290 |
| 2019                             | 26  | 7   | 28  | 23  | 46  | 19  | 31  | 33  | 34  | 44  |     |     | 291 |
|                                  |     |     |     |     |     |     |     |     |     |     |     |     |     |
| Vandalism - 2018                 | 2   | 2   | 2   | 1   | 2   | 0   | 1   | 3   | 0   | 0   | 3   | 2   | 18  |
| 2019                             | 3   | 1   | 1   | 0   | 10  | 1   | 1   | 1   | 1   | 1   |     |     | 20  |
|                                  |     |     |     |     |     |     |     |     |     |     |     |     |     |
| MV Theft / Attempt -2018         | 1   | 1   | 1   | 2   | 1   | 1   | 3   | 4   | 3   | 18  | 5   | 1   | 41  |
| 2019                             | 0   | 1   | 0   | 0   | 0   | 0   | 1   | 0   | 1   | 0   |     |     | 3   |
|                                  |     |     |     |     |     |     |     |     |     |     |     |     |     |
| <b>Burglary / Attempt</b> - 2018 | 1   | 1   | 5   | 6   | 2   | 0   | 9   | 5   | 5   | 15  | 8   | 5   | 62  |
| 2019                             | 6   | 9   | 8   | 1   | 8   | 0   | 10  | 3   | 11  | 8   |     |     | 64  |
|                                  |     |     |     |     |     |     |     |     |     |     |     |     |     |
| <b>Assault</b> - 2018            | 3   | 5   | 3   | 0   | 5   | 4   | 10  | 4   | 5   | 7   | 1   | 11  | 58  |
| 2019                             | 3   | 2   | 5   | 6   | 5   | 4   | 5   | 5   | 3   | 6   |     |     | 44  |
|                                  |     |     |     |     | •   |     | •   |     | •   |     |     |     |     |
| <b>Robbery</b> - 2018            | 0   | 0   | 1   | 2   | 1   | 0   | 0   | 0   | 0   | 0   | 1   | 1   | 6   |
| 2019                             | 0   | 0   | 1   | 2   | 3   | 0   | 2   | 4   | 2   | 0   |     |     | 14  |
|                                  |     |     |     |     |     |     |     |     |     |     |     |     |     |
| Total - 2018                     | 29  | 25  | 41  | 38  | 33  | 27  | 41  | 40  | 38  | 77  | 43  | 43  | 475 |
| 2019                             | 38  | 20  | 43  | 32  | 72  | 24  | 50  | 46  | 52  | 59  | 0   | 0   | 436 |