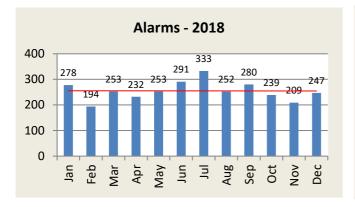

#### **ALARM RESPONSE SUMMARY**

| Total Alarms | Jan | Feb | Mar | Apr | May | Jun | Jul | Aug | Sep | Oct | Nov | Dec | YTD   |
|--------------|-----|-----|-----|-----|-----|-----|-----|-----|-----|-----|-----|-----|-------|
| 2018         | 278 | 194 | 253 | 232 | 253 | 291 | 333 | 252 | 280 | 239 | 209 | 247 | 3,061 |
| 2019         | 243 | 214 | 227 | 232 | 253 | 261 | 274 | 285 | 216 | 204 |     |     | 2,409 |