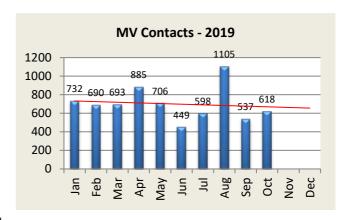

| MV Enforcement     | Jan | Feb | Mar | Apr  | May | Jun | Jul | Aug  | Sep | Oct | Nov | Dec | YTD   |
|--------------------|-----|-----|-----|------|-----|-----|-----|------|-----|-----|-----|-----|-------|
| Warnings - 2018    | 235 | 254 | 213 | 256  | 260 | 225 | 359 | 335  | 291 | 256 | 287 | 323 | 3,294 |
| Warnings - 2019    | 328 | 325 | 310 | 254  | 273 | 223 | 269 | 353  | 294 | 328 |     |     | 2,957 |
|                    |     |     |     |      |     |     |     |      |     |     |     |     |       |
| Infractions - 2018 | 258 | 230 | 277 | 749  | 535 | 262 | 337 | 587  | 229 | 270 | 430 | 256 | 4,420 |
| 2019               | 317 | 290 | 315 | 575  | 367 | 171 | 279 | 675  | 199 | 249 |     |     | 3,437 |
|                    |     |     |     |      |     |     |     |      |     |     |     |     |       |
| Misdemeanor - 2018 | 31  | 43  | 25  | 55   | 39  | 31  | 45  | 45   | 19  | 36  | 43  | 44  | 456   |
| 2019               | 65  | 55  | 48  | 46   | 53  | 42  | 37  | 59   | 29  | 25  |     |     | 459   |
|                    |     |     |     |      |     |     |     |      |     |     |     |     |       |
| Custodial - 2018   | 12  | 19  | 12  | 11   | 3   | 11  | 7   | 11   | 5   | 7   | 8   | 11  | 117   |
| 2019               | 13  | 12  | 7   | 9    | 6   | 13  | 8   | 9    | 8   | 8   |     |     | 93    |
|                    |     |     |     |      |     |     |     |      |     |     |     |     |       |
| DUI Arrests - 2018 | 6   | 7   | 11  | 13   | 8   | 5   | 3   | 14   | 9   | 10  | 5   | 9   | 100   |
| 2019               | 9   | 5   | 6   | 8    | 5   | 9   | 3   | 9    | 6   | 8   |     |     | 68    |
|                    |     |     |     |      |     |     |     |      |     |     |     |     |       |
| MV Contacts - 2018 | 548 | 559 | 534 | 1089 | 855 | 537 | 760 | 988  | 555 | 577 | 779 | 645 | 8,426 |
| 2019               | 732 | 690 | 693 | 885  | 706 | 449 | 598 | 1105 | 537 | 618 |     |     | 7,013 |