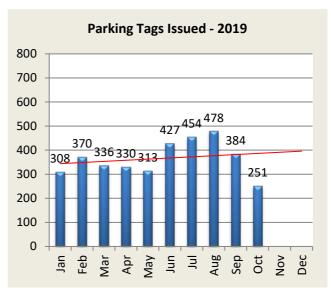

## **PARKING TICKET SUMMARY**

| Total Issued | Jan | Feb | Mar | Apr | May | Jun | Jul | Aug | Sep | Oct | Nov | Dec | YTD  |
|--------------|-----|-----|-----|-----|-----|-----|-----|-----|-----|-----|-----|-----|------|
| 2018         | 396 | 381 | 330 | 414 | 404 | 685 | 590 | 539 | 385 | 385 | 433 | 361 | 5303 |
| 2019         | 308 | 370 | 336 | 330 | 313 | 427 | 454 | 478 | 384 | 251 |     |     | 3651 |