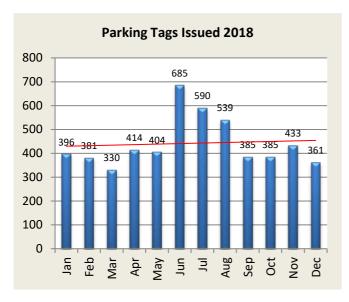

## **PARKING TICKET SUMMARY**

| Total Issued | Jan | Feb | Mar | Apr | May | Jun | Jul | Aug | Sep | Oct | Nov | Dec | YTD  |
|--------------|-----|-----|-----|-----|-----|-----|-----|-----|-----|-----|-----|-----|------|
| 2018         | 396 | 381 | 330 | 414 | 404 | 685 | 590 | 539 | 385 | 385 | 433 | 361 | 5303 |
| 2019         | 308 | 370 | 336 | 330 | 313 | 427 | 454 | 478 | 384 | 251 |     |     | 3651 |