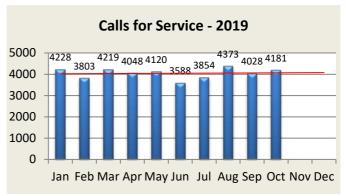

# **TOTAL CALLS FOR SERVICE**

| Calls for Service | Jan  | Feb  | Mar  | Apr  | May  | Jun  | Jul  | Aug  | Sep  | Oct  | Nov  | Dec  | YTD    |
|-------------------|------|------|------|------|------|------|------|------|------|------|------|------|--------|
| 2018              | 4049 | 3671 | 4342 | 4306 | 4588 | 4006 | 4170 | 4379 | 4479 | 4463 | 4472 | 4364 | 51,289 |
| 2019              | 4228 | 3803 | 4219 | 4048 | 4120 | 3588 | 3854 | 4373 | 4028 | 4181 |      |      | 40,442 |