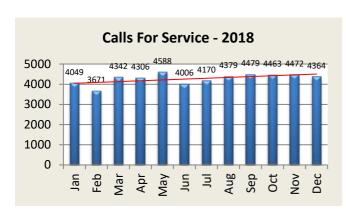

# **TOTAL CALLS FOR SERVICE**

| Calls for Service | Jan  | Feb  | Mar  | Apr  | May  | Jun  | Jul  | Aug  | Sep  | Oct  | Nov  | Dec  | YTD    |
|-------------------|------|------|------|------|------|------|------|------|------|------|------|------|--------|
| 2018              | 4049 | 3671 | 4342 | 4306 | 4588 | 4006 | 4170 | 4379 | 4479 | 4463 | 4472 | 4364 | 51,289 |
| 2019              | 4228 | 3803 | 4219 | 4048 | 4120 | 3588 | 3854 | 4373 | 4028 | 4181 |      |      | 40,442 |