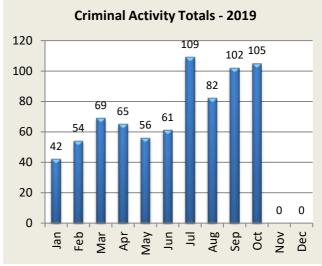

| Criminal Activity: Month         | Jan | Feb | Mar | Apr | May | Jun | Jul | Aug | Sep | Oct | Nov | Dec | YTD |
|----------------------------------|-----|-----|-----|-----|-----|-----|-----|-----|-----|-----|-----|-----|-----|
| Larceny - 2018                   | 40  | 31  | 35  | 34  | 48  | 55  | 49  | 56  | 58  | 59  | 57  | 51  | 573 |
| 2019                             | 25  | 36  | 47  | 49  | 28  | 36  | 74  | 47  | 70  | 65  |     |     | 477 |
|                                  |     |     |     |     |     |     |     |     |     |     |     |     |     |
| Vandalism - 2018                 | 5   | 13  | 6   | 11  | 10  | 7   | 12  | 10  | 13  | 13  | 11  | 10  | 121 |
| 2019                             | 6   | 4   | 9   | 7   | 10  | 9   | 11  | 11  | 8   | 14  |     |     | 89  |
|                                  |     |     |     |     |     |     |     |     |     |     |     |     |     |
| MV Theft / Attempt -2018         | 4   | 3   | 5   | 3   | 4   | 5   | 5   | 8   | 10  | 7   | 3   | 2   | 59  |
| 2019                             | 3   | 5   | 3   | 2   | 3   | 5   | 7   | 5   | 13  | 11  |     |     | 57  |
|                                  |     |     |     |     |     |     |     |     |     |     |     |     |     |
| <b>Burglary / Attempt</b> - 2018 | 1   | 11  | 10  | 3   | 6   | 2   | 6   | 19  | 15  | 3   | 4   | 16  | 96  |
| 2019                             | 8   | 6   | 8   | 2   | 8   | 9   | 17  | 14  | 8   | 12  |     |     | 92  |
|                                  |     |     |     |     |     |     |     |     |     |     |     |     |     |
| <b>Assault</b> - 2018            | 0   | 1   | 4   | 1   | 0   | 3   | 4   | 3   | 6   | 8   | 2   | 3   | 35  |
| 2019                             | 0   | 3   | 2   | 2   | 3   | 1   | 0   | 3   | 2   | 1   |     |     | 17  |
|                                  |     |     |     |     |     |     |     |     |     |     |     |     |     |
| Robbery - 2018                   | 1   | 2   | 3   | 2   | 0   | 3   | 0   | 0   | 0   | 0   | 2   | 1   | 14  |
| 2019                             | 0   | 0   | 0   | 3   | 4   | 1   | 0   | 2   | 1   | 2   |     |     | 13  |
|                                  |     | -   |     |     |     |     |     |     |     |     |     |     |     |
| <b>Totals</b> - 2018             | 51  | 61  | 63  | 54  | 68  | 75  | 76  | 96  | 102 | 90  | 79  | 83  | 898 |
| 2019                             | 42  | 54  | 69  | 65  | 56  | 61  | 109 | 82  | 102 | 105 | 0   | 0   | 745 |