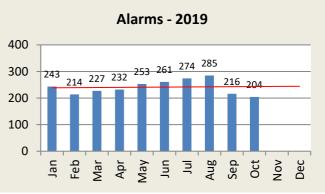

#### **ALARM RESPONSE SUMMARY**

| Total Alarms | Jan | Feb | Mar | Apr | May | Jun | Jul | Aug | Sep | Oct | Nov | Dec | YTD   |
|--------------|-----|-----|-----|-----|-----|-----|-----|-----|-----|-----|-----|-----|-------|
| 2018         | 278 | 194 | 253 | 232 | 253 | 291 | 333 | 252 | 280 | 239 | 209 | 247 | 3,061 |
| 2019         | 243 | 214 | 227 | 232 | 253 | 261 | 274 | 285 | 216 | 204 |     |     | 2,409 |